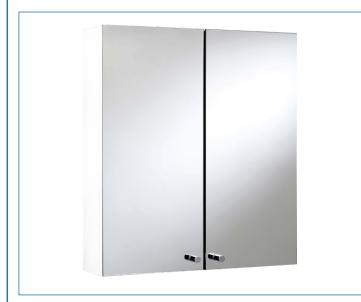

# **ILLUSTRATED**

WC405822 Carra Double Door White Cabinet.

### **FEATURES**

- White steel cabinet with mirrored doors
- One internal shelf
- Chrome plated door handles for easy opening
- Supplied fully assembled for ease of installation
- All fixtures and fittings included